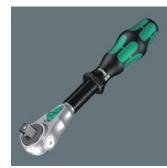

Zyklop ratchet with 1/4" drive. The fine toothing with 72 teeth allows for a low return angle of 5°. The ratchet head swivels freely and can be locked in any position using the slide switch on both sides. Unproblematic working with plenty of hand space even in very narrow or difficult-to-reach installation situations. The pre-defined positions at 0°, 15° and 90° to the left and right guarantee safe working without the ratchet head slipping. In the 0° position, the ratchet with adapter and bit can be used like a conventional screwdriver. The flywheel design helps accelerate the screwdriving process. The rotationally symmetrical design of the Kraftform handle and the fast-rotating sleeve support rapid turning. Thanks to the shape of the Kraftform handle being perfectly adapted to the hand, hand injuries such as blisters and calluses are avoided. The hard materials used for the handle guarantee quick hand switching without the risk of the skin "sticking" to the handle. The softer, "non-slip" zones offer transmission of high forces without loss. For 1/4" square head socket wrench inserts as well as 1/4" connectors with square head drive, with ball lock.

1. Fine-tooth ratchet 2. Flex-head ratchet 3. Angle ratchet 4. Quickrelease ratchet 5. Power ratchet 6. Screwdriver

The ratchet head pivots freely and can be locked into any defined position by using the slide switch that is positioned on either side. It is even possible to work in very confined and difficult-to-access areas with enhanced hand clearance. The predefined locking at 0°, 15° and 90°, both to the right and left, ensure safe working without any slipping of the ratchet head.