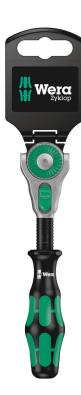

The Zyklop Speed Ratchet, 1/4"

| Size:                     | 152x35x35 mm |
|---------------------------|--------------|
| Weight:                   | 147 g        |
| Country of origin:        | CZ           |
| Customs tariff<br>number: | 82041200     |

# 8000 A SB Zyklop Speed Ratchet with 1/4" drive, 1/4" x 152 mm

The Zyklop Speed Ratchet, 1/4"

Zyklop "6 in 1"

**Pivots freely** 

Incredibly fast 1/4" Zyklop Speed ratchet with pivoting ratchet head and 5 predefined locking positions

Zyklop ratchet with 1/4" drive. The fine toothing with 72 teeth allows for a low return angle of 5°. The ratchet head swivels freely and can be locked in any position using the slide switch on both sides. Unproblematic working with plenty of hand space even in very narrow or difficult-to-reach installation situations. The pre-defined positions at 0°, 15° and 90° to the left and right guarantee safe working without the ratchet head slipping. In the 0° position, the ratchet with adapter and bit can be used like a conventional screwdriver. The flywheel design helps accelerate the screwdriving process. The rotationally symmetrical design of the Kraftform handle and the fast-rotating sleeve support rapid turning. Thanks to the shape of the Kraftform handle being perfectly adapted to the hand, hand injuries such as blisters and calluses are avoided. The hard materials used for the handle guarantee quick hand switching without the risk of the skin "sticking" to the handle. The softer, "non-slip" zones offer transmission of high forces without loss. For 1/4" square head socket wrench inserts as well as 1/4" connectors with square head drive, with ball lock.