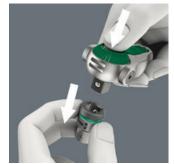

1. Fine-tooth ratchet 2. Flex-head ratchet 3. Angle ratchet 4. Quickrelease ratchet 5. Power ratchet 6. Screwdriver

The ratchet head pivots freely and can be locked into any defined position by using the slide switch that is positioned on either side. It is even possible to work in very confined and difficult-to-access areas with enhanced hand clearance. The predefined locking at 0°, 15° and 90°, both to the right and left, ensure safe working without any slipping of the ratchet head.

## Ball lock

The ball lock holds the sockets and attachments securely, ensuring safe working. A changeover into any predefined position is completed by simply pressing the release button - this is even the case in the 90° position.