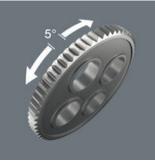

# Low return angle

The reversible ratchet with 72 finepitched teeth has a low return angle of only 5°. This short stroke allows fast and precise work in all types of installation.

Screwdriver

The ratchet can be used as a conventional screwdriver in the 0° position by attaching a bitholding adaptor and a bit.