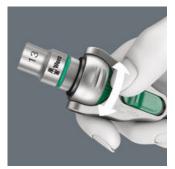

Zyklop ratchet with 1/4" drive. The fine toothing with 72 teeth allows for a low return angle of 5°. The ratchet head swivels freely and can be locked in any position using the slide switch on both sides. Unproblematic working with plenty of hand space even in very narrow or difficult-to-reach installation situations. The pre-defined positions at 0°, 15° and 90° to the left and right guarantee safe working without the ratchet head slipping. In the 0° position, the ratchet with adapter and bit can be used like a conventional screwdriver. The flywheel design helps accelerate the screwdriving process. The rotationally symmetrical design of the Kraftform handle and the fast-rotating sleeve support rapid turning. Thanks to the shape of the Kraftform handle being perfectly adapted to the hand, hand injuries such as blisters and calluses are avoided. The hard materials used for the handle guarantee quick hand switching without the risk of the skin "sticking" to the handle. The softer, "non-slip" zones offer transmission of high forces without loss. For 1/4" square head socket wrench inserts as well as 1/4" connectors with square head drive, with ball lock.

# Low return angle

The reversible ratchet with 72 finepitched teeth has a low return angle of only 5°. This short stroke allows fast and precise work in all types of installation.

Screwdriver

The ratchet can be used as a conventional screwdriver in the 0° position by attaching a bitholding adaptor and a bit.