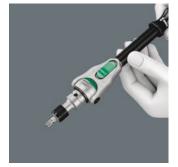

- Fine-tooth design allows a small return angle of 5°
- Freely pivoting ratchet head, push button release and left/right switchover
- Flywheel design and easy-to-grip free-turning sleeve for very high working speeds
- The Wera Zyklop Speed ratchet combines the advantages of five different types of ratchet in one. And it is a really fast mover
- · Can also be used as a screwdriver

# 8000 A SB Zyklop Speed Ratchet with 1/4" drive, 1/4" x 152 mm

The Zyklop Speed Ratchet, 1/4"

Zyklop "6 in 1"

**Pivots freely** 

Incredibly fast 1/4" Zyklop Speed ratchet with pivoting ratchet head and 5 predefined locking positions