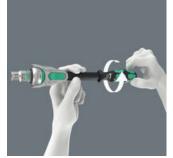

Zyklop ratchet with 1/4" drive. The fine toothing with 72 teeth allows for a low return angle of 5°. The ratchet head swivels freely and can be locked in any position using the slide switch on both sides. Unproblematic working with plenty of hand space even in very narrow or difficult-to-reach installation situations. The pre-defined positions at 0°, 15° and 90° to the left and right guarantee safe working without the ratchet head slipping. In the 0° position, the ratchet with adapter and bit can be used like a conventional screwdriver. The flywheel design helps accelerate the screwdriving process. The rotationally symmetrical design of the Kraftform handle and the fast-rotating sleeve support rapid turning. Thanks to the shape of the Kraftform handle being perfectly adapted to the hand, hand injuries such as blisters and calluses are avoided. The hard materials used for the handle guarantee quick hand switching without the risk of the skin "sticking" to the handle. The softer, "non-slip" zones offer transmission of high forces without loss. For 1/4" square head socket wrench inserts as well as 1/4" connectors with square head drive, with ball lock.

## Ball lock

The ball lock holds the sockets and attachments securely, ensuring safe working. A changeover into any predefined position is completed by simply pressing the release button - this is even the case in the 90° position.